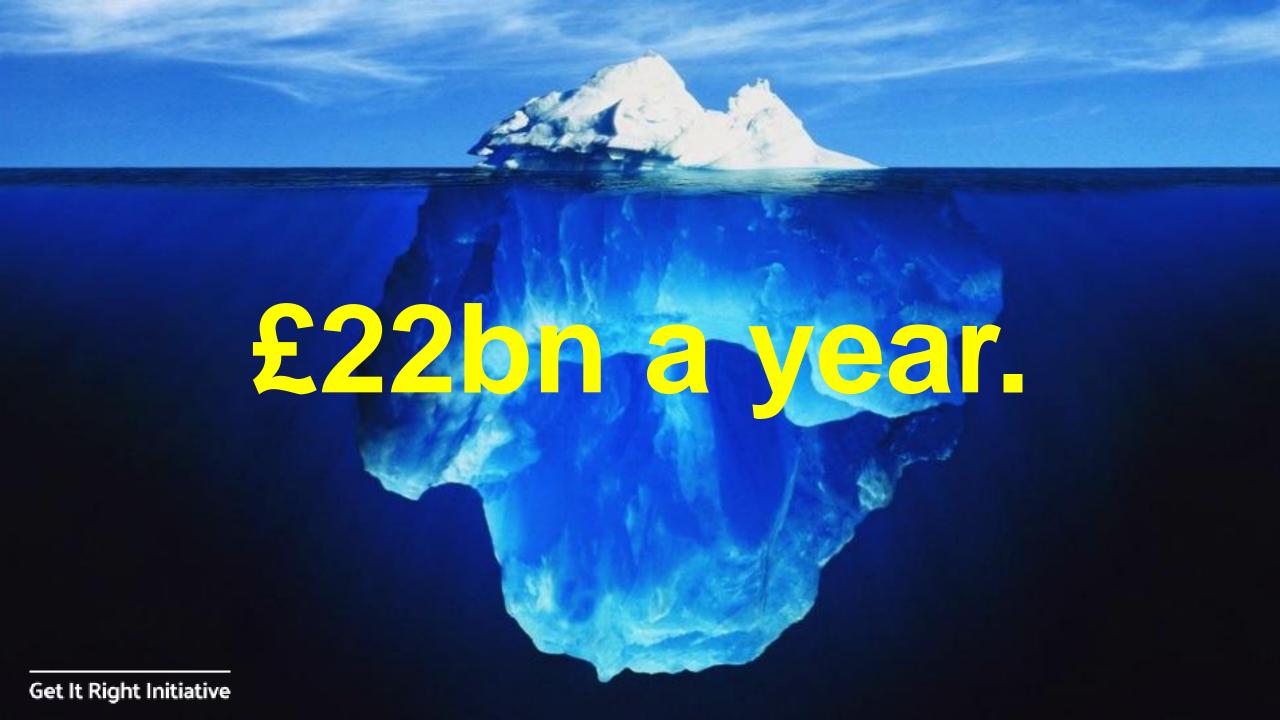

tuations
- ✓ Photo's of pre & post clean that include date, time and location







Timestamp Camera is the best(maybe only) app to add timestamps to new videos.

Add current time and location when recording or capturing, you can change time format or select
the location around easily. Timestamp Camera is the only App that can record video with the time
watermark accurate to millisecond(0.001 second).

- Support 61 timestamp formats



## What do we actually do?







FARMER

BIM

DFMA

MATES IN MIND

SYMPTOM

**ACCREDITATION** 

**IMAGE** 



**OFFSITE** 

DISEASE

CLERK OF WORKS

PROJECT BANK ACCOUNTS





















### **Promise not delivery**













#### **New Part L**

Kw/m2/yrCO2/m2/yrInnovation



# **PRODUCT**





### Would you go to sea?

### Rank bad neighbours







#### A LIST - THE ONLY LIST

- FOCUS ON PRODUCT
- DRIVES BEHAVIOURS
- IF YOU DON'T CARE ABOUT THE PRODUCT?
- WHY CARE ABOUT THE PEOPLE & SKILLS?
- WHY BOTHER TO PAY PROMPTLY?
- BROKEN SYSTEM
- BROKEN BUILDINGS, PEOPLE,
- LOSERS ARE THE CITIZENS & TAX PAYERS
- FIRE SAFETY A CONSEQUENCE OF GOOD BUILD
- CHANGE PLANNING & BUILDING REGULATIONS
- CHECK PERFORMANCE USE DIGITAL
- DELIVERY NOT PROMISE











#### Thank you for listening