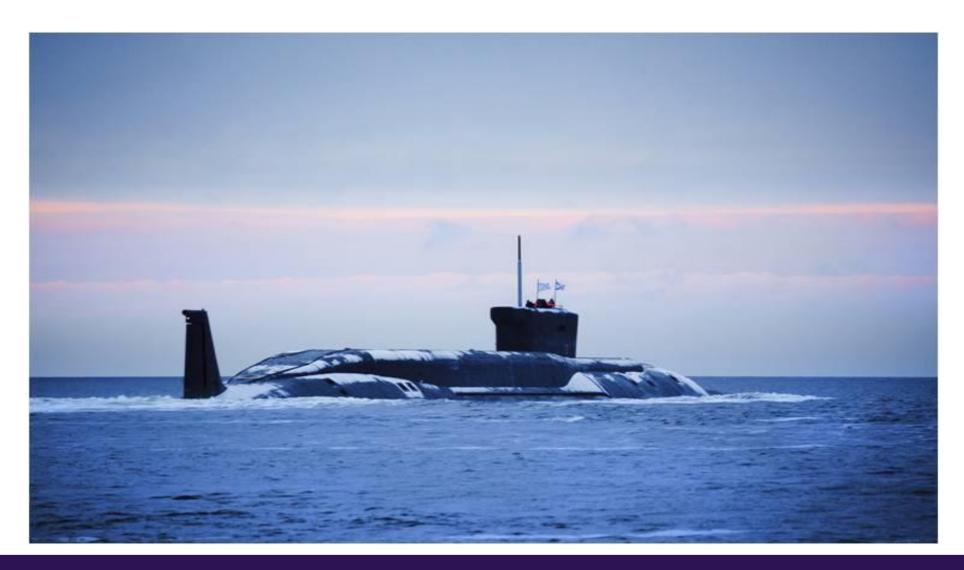

### **Basic Submarine Equation**

Formula

A=B

A=number of dives

B= number of surfaces

Diving good

Sinking bad

### Would you go to sea?