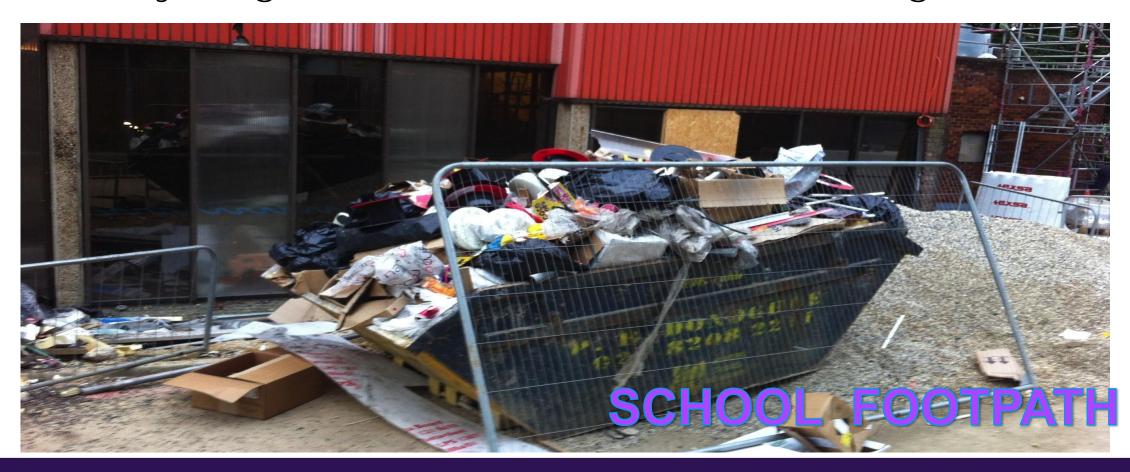

situations
- ✓ Photo's of pre & post clean that include date, time and location







Timestamp Camera is the best(maybe only) app to add timestamps to new videos.

Add current time and location when recording or capturing, you can change time format or select
the location around easily. Timestamp Camera is the only App that can record video with the time
watermark accurate to millisecond(0.001 second).

- Support 61 timestamp formats



## What do we actually do?







FARMER

BIM

DFMA

MATES IN MIND

SYMPTOM

**ACCREDITATION** 

**IMAGE** 



**OFFSITE** 

DISEASE

CLERK OF WORKS

PROJECT BANK ACCOUNTS





















### **Promise not delivery**













#### **New Part L**

Kw/m2/yrCO2/m2/yrInnovation



# **PRODUCT**





### Would you go to sea?

### Rank bad neighbours







#### A LIST - THE ONLY LIST

- FOCUS ON PRODUCT
- DRIVES BEHAVIOURS
- IF YOU DON'T CARE ABOUT THE PRODUCT?
- WHY CARE ABOUT THE PEOPLE & SKILLS?
- WHY BOTHER TO PAY PROMPTLY?
- BROKEN SYSTEM
- BROKEN BUILDINGS, PEOPLE,
- LOSERS ARE THE CITIZENS & TAX PAYERS
- FIRE SAFETY A CONSEQUENCE OF GOOD BUILD
- CHANGE PLANNING & BUILDING REGULATIONS
- CHECK PERFORMANCE USE DIGITAL
- DELIVERY NOT PROMISE











#### Thank you for listening