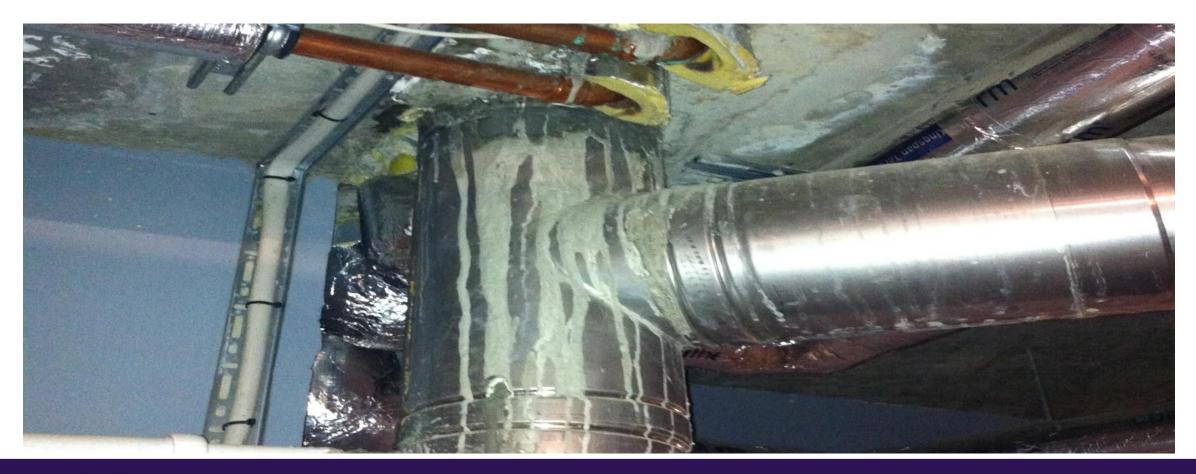

#### **OTHER DEFECTS**

- Water Hammer
- Water leaks
- System noise
- Rainwater installation incorrectly installed
- GasSafe notice on boilers
- SVP
- Overheating 41C

- Refuse area
- Security
- Electrical installation
- Roof

#### What about the other stuff?

- Drains
- Structure
- Passive Fire Protection
- Cladding